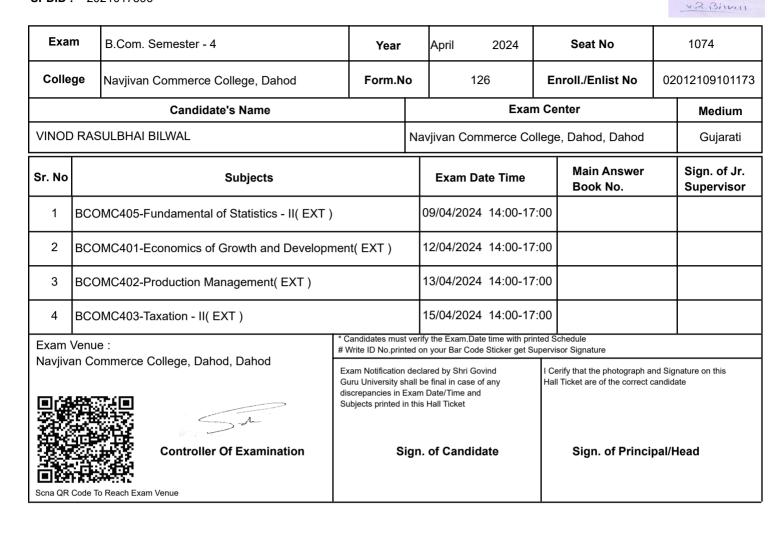

|
| Other Correctiion                              | :                                                                                                               |                                                      |
|                                                |                                                                                                                 |                                                      |
|                                                | Sign. of Candidate Sign. of Principal/Head                                                                      |                                                      |



Godhra

### (Established by Government of Gujarat Vide Gujarat Act no 24/2015)

SPDID: 2021017596



| (For any change in above information , provide | following details and send this entire Hall Ticket to the Controller of Exam . Shri Govind Guru University Godhr | a)                                                            |
|------------------------------------------------|------------------------------------------------------------------------------------------------------------------|---------------------------------------------------------------|
| Enroll./Enlist NO                              | : 02012109101173                                                                                                 | If candidate's printed                                        |
| Seat NO                                        | : 1074