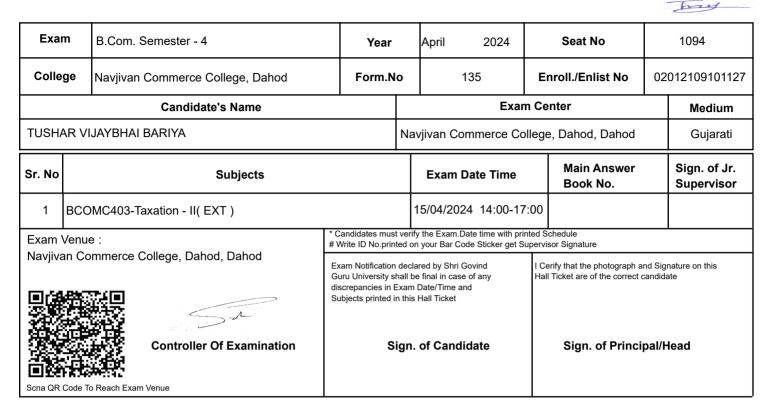

:                                                                    | Delow Dox.                                                    |
| Form No                                        | : 161                                                                |                                                               |
| Other Correctiion                              | :                                                                    |                                                               |
|                                                | Sign. of Candidate                                                   | Sign. of Principal/Head                                       |



Godhra

#### (Established by Government of Gujarat Vide Gujarat Act no 24/2015)

**SPDID**: 2021017550



| (For any change in above information, provide following details and send this entire Hall Ticket to the Controller of Exam. Shri Govind Guru University Godhra) |   |                                  |                                                      |  |  |  |  |  |
|-----------------------------------------------------------------------------------------------------------------------------------------------------------------|---|----------------------------------|------------------------------------------------------|--|--|--|--|--|
| Enroll./Enlist NO                                                                                                                                               | : | 02012109101127                   | If candidate's printed