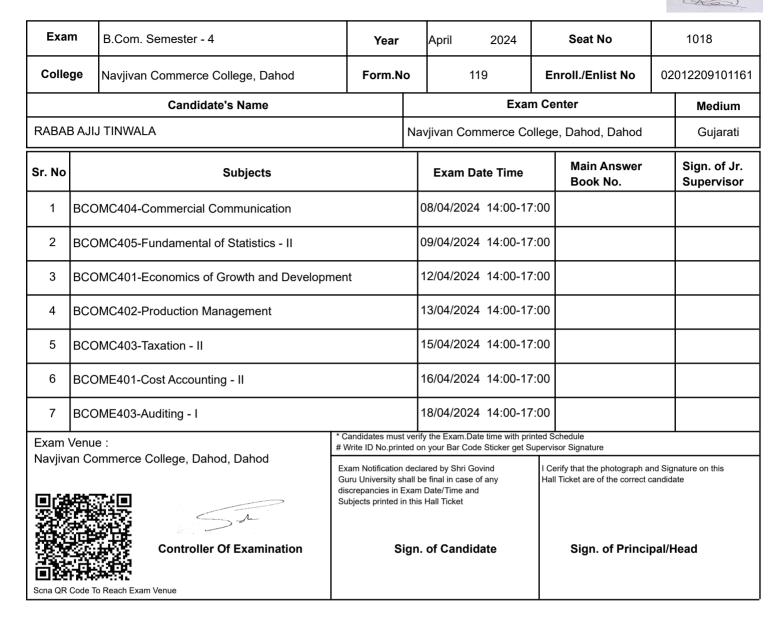

r>here and sign in the<br>below box. |
| Seat NO                                            | : 1017                                                                                                  | photograph on the Hall<br>Ticket is not correct then          |
| Enroll./Enlist NO                                  | : 02012209101160                                                                                        | If candidate's printed                                        |
| (For any change in above information . provide for | lowing details and send this entire Hall Ticket to the Controller of Exam . Shri Govind Guru University | Godhra)                                                       |



Godhra

#### (Established by Government of Gujarat Vide Gujarat Act no 24/2015)





(For any change in above information , provide following details and send this entire Hall Ticket to the Controller of Exam . Shri Govind Guru University Godhra) Enroll./Enlist NO : 02012209101161 If candidate's printed photograph on the Hall Seat NO : 1018 Ticket is not correct then cancel above photograph Candidate's corrected Name : RABAB AJIJ TINWALA here and sign in the below box. Change in Subject : Form No : 119 Other Correctiion : Sign. of Candidate Sign. of Principal/Head



Godhra

#### (Established by Government of Gujarat Vide Gujarat Act no 24/2015)

#### **SPDID**: 2022002301



| Exa    | m                                       | B.Com. Semester - 4                     | Year   |         | April