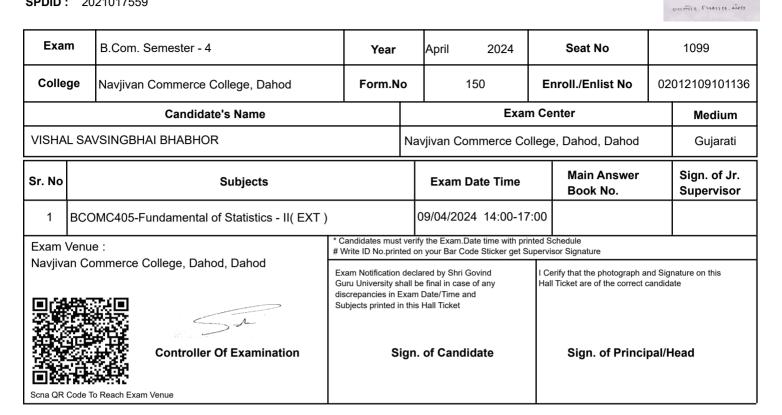

ed Name   | : MEHULBHAI NARSUBHAI GANAVA                                                                                                                        | cancel above photograph<br>here and sign in the      |
| Seat NO                      | : 1098                                                                                                                                              | photograph on the Hall<br>Ticket is not correct then |
| Enroll./Enlist NO            | <ul> <li>billowing details and send this entire Hall Ticket to the Controller of Exam . Shri Govind Guru Unive<br/>: 02012109101225     </li> </ul> | If candidate's printed                               |



Godhra

#### (Established by Government of Gujarat Vide Gujarat Act no 24/2015)

**SPDID**: 2021017559



| (For any change in above information , provide | following details and send this entire Hall Ticket to the Controller of Exam . Shri Govind Guru Unive | ersity Godhra)                                                |
|------------------------------------------------|-------------------------------------------------------------------------------------------------------|---------------------------------------------------------------|
| Enroll./Enlist NO                              | : 02012109101136                                                                                      | If candidate's printed                                        |
| Seat NO                                        | : 1099