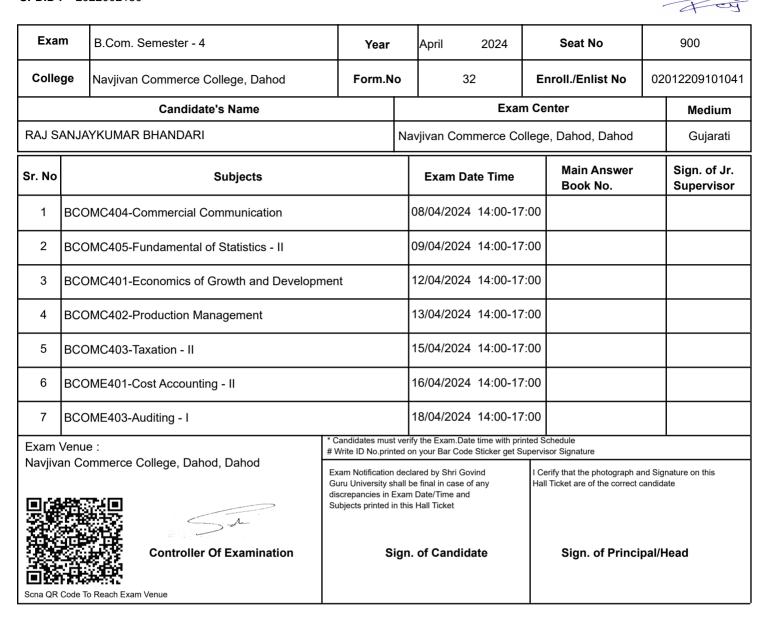

w box.                                           |
| Form No                                          | : 31                                                                                                           |                                                      |
| Other Correctiion                                | :                                                                                                              |                                                      |
|                                                  | Sign. of Candidate Sign. of Principal/Head                                                                     |                                                      |



Godhra

#### (Established by Government of Gujarat Vide Gujarat Act no 24/2015)





| (For any change in above information, provide | following details and send this entire Hall Ticket to the Controller of Exam . Shri Govind Guru University Godh | ra)                                                           |
|-----------------------------------------------|-----------------------------------------------------------------------------------------------------------------|---------------------------------------------------------------|
| Enroll./Enlist NO                             | : 02012209101041                                                                                                | If candidate's printed                                        |
| Seat NO                                       | : 900