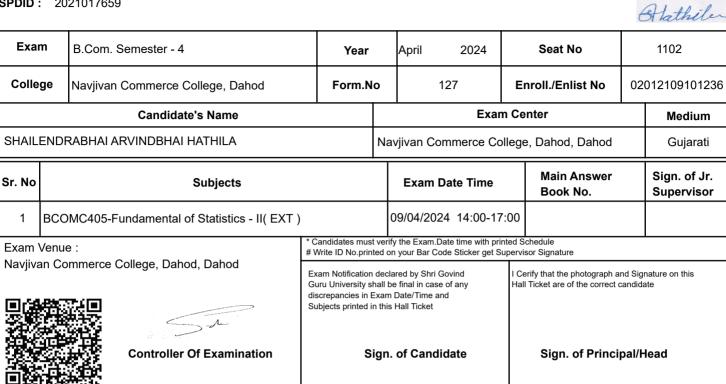

| :                                                                                                                    |                                                               |
|                                                |                                                                                                                      |                                                               |
|                                                | Sign. of Candidate Sign. of Principal/Head                                                                           |                                                               |



Godhra

#### (Established by Government of Gujarat Vide Gujarat Act no 24/2015)

**SPDID**: 2021017659

Scna QR Code To Reach Exam Venue



| (For any change in above information , provide fol | owing | details and send this entire Hall Ticket to the Controller of Exam . Shri Govind Guru University Godhra) |                                                      |
|----------------------------------------------------|-------|----------------------------------------------------------------------------------------------------------|------------------------------------------------------|
| Enroll./Enlist NO                                  | :     | 02012109101236                                                                                           | If candidate's printed                               |
| Seat NO                                            | :     | 1102