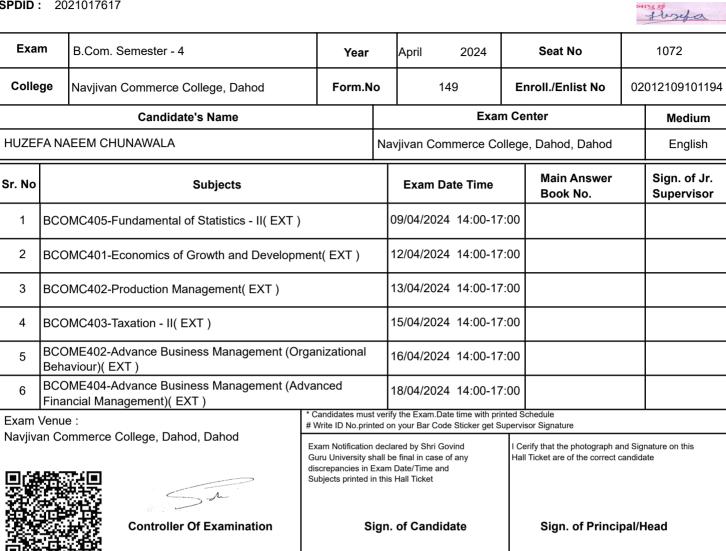

| : 1071                                                                                                       | photograph on the Hall<br>Ticket is not correct then          |
| Enroll./Enlist NO                                | : 02012109101144                                                                                             | If candidate's printed                                        |
| (For any change in above information , provide f | ollowing details and send this entire Hall Ticket to the Controller of Exam . Shri Govind Guru University Go | odhra)                                                        |



Godhra

### (Established by Government of Gujarat Vide Gujarat Act no 24/2015)

**SPDID**: 2021017617

Scna QR Code To Reach Exam Venue



| (For any change in above information , provide for | y Godhra)                                 |                                                               |
|----------------------------------------------------|-------------------------------------------|---------------------------------------------------------------|
| Enroll./Enlist NO                                  | : 02012109101194                          | If candidate's printed                                        |
| Seat NO                                            | : 1072                                    | photograph on the Hall<br>Ticket is not correct then          |
| Candidate's corrected Name                         | : HUZEFA NAEEM CHUNAWALA                  | cancel above photograph<br>here and sign in the