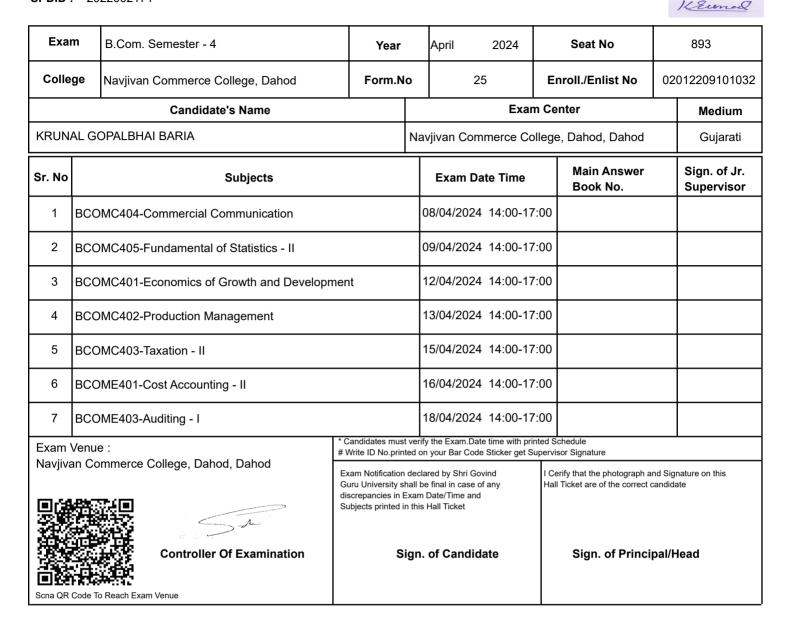

|
| Other Correctiion                              | :                                                                                                          |                                                      |
|                                                |                                                                                                            |                                                      |
|                                                | Sign. of Candidate Sign. of Principal/Hea                                                                  | d                                                    |



Godhra

## (Established by Government of Gujarat Vide Gujarat Act no 24/2015)

#### SPDID: 2022002171



| (For any change in above information , provide | following details and send this entire Hall Ticket to the Controller of Exam . Shri Govind Guru University Godh | ra)                                                  |
|------------------------------------------------|-----------------------------------------------------------------------------------------------------------------|------------------------------------------------------|
| Enroll./Enlist NO                              | : 02012209101032                                                                                                | If candidate's printed                               |
| Seat NO                                        | : 893