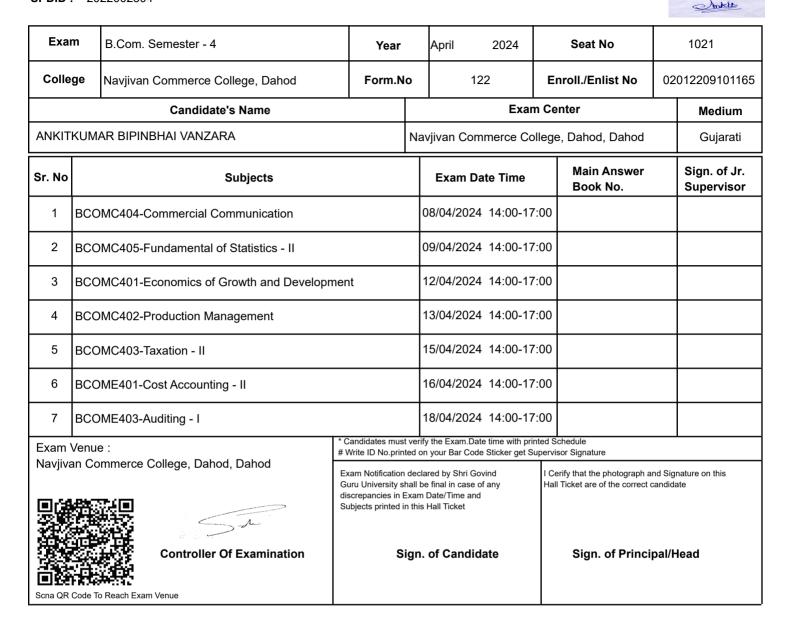

| Seat NO                                          | : 1020                                                                                                        | photograph on the Hall<br>Ticket is not correct then          |
| Enroll./Enlist NO                                | : 02012209101164                                                                                              | If candidate's printed                                        |
| (For any change in above information , provide f | Ilowing details and send this entire Hall Ticket to the Controller of Exam . Shri Govind Guru University Godh | ra)                                                           |



Godhra

#### (Established by Government of Gujarat Vide Gujarat Act no 24/2015)

#### **SPDID**: 2022002304



|                                                    |           | Sign. of Candidate Sign. of Principal/Head                                                             |                                                      |  |  |  |
|----------------------------------------------------|-----------|--------------------------------------------------------------------------------------------------------|------------------------------------------------------|--|--|--|
| Other Correctiion                                  | :         |                                                                                                        |                                                      |  |  |  |
| Form No                                            | :         | 122